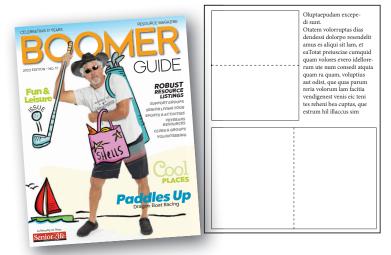

## **Mechanical Specifications**

Full page w/bleed 8.375" W x 10.875"H plus 1.25" bleed on all sides

1/2 page Vertical 3.5" W x 10.1"

**1/2 page Horizontal** 7.20" W x 4.75" H

**1/4 page Vertical** 3.5" W x 4.75"

**1/4 page Horizontal** 7.20" W x 2.3" H

**1/8 page** 3.5" W x 2.3" H

Section Sponsor 1/2 page plus Name on each page 7.20" W x 2.3" H